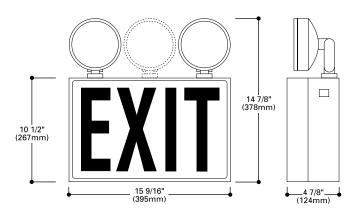

emergency lighting heads, which mount directly to the unit. The emergency lighting

heads are aimable, offering

exceptional illumination for

safe egress. The series exceeds all applicable NEC and NFPA requirements and is UL 924 DIMENSIONS